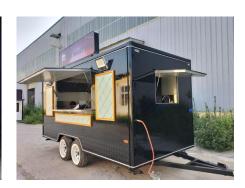

#### **Details**

- Side - - Front - - Side -

- Rear - - Side - - Window -

- Side - - Door - - Interior -

- Interior - - Water Sink - - Fridge -