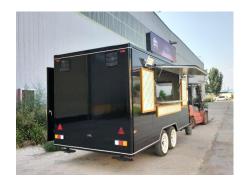

#### **Details**

- Side - - Front - - Side -

- Rear - - Side - - Window -

- Side - - Door - - Interior -

- Interior - - Water Sink - - Fridge -