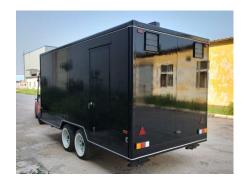

#### **Details**

- Side - - Front - - Side -

- Rear - - Side - - Window -

- Side - - Door - - Interior -

- Interior - - Water Sink - - Fridge -