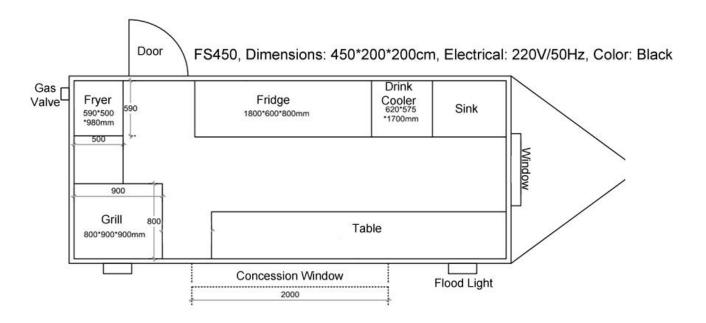

#### Floor Plan

### **Specification**

| Model:             | FS450                                                                                                                                                                                                                                         |
|--------------------|-----------------------------------------------------------------------------------------------------------------------------------------------------------------------------------------------------------------------------------------------|
| Dimensions:        | 450*200*2300cm                                                                                                                                                                                                                                |
| Color:             | Black                                                                                                                                                                                                                                         |
| Window:            | 2m Flip-out concession windows, with fold down shelf                                                                                                                                                                                          |
| Electrical:        | 220V/50HZ                                                                                                                                                                                                                                     |
| Material:          | Exterior wall: Extruded Polystyrene Board Insulation: 40mm black cotton Interior wall: ACM Workbench: 201 stainless steel Floor: Non-slip aluminium checkered floor                                                                           |
| Accessory:         | 88cm safety chain Trailer hitch ball Trailer coupler Heavy-duty stabilizer legs Heavy-duty trailer jack with wheel Standard gas piping Stainless steel propane tank holder                                                                    |
| Electrical System: | Electrical panel board Circuit breaker Power sockets Generator receptacle Interior light bars License light Tail lights & red reflectors Side lights 7 pin trailer connector LED light strips LED light box sign LED flood lights Menu lights |

| Water Sink Kits:     | 2 compartment water sink Commercial faucet for cold & hot water Floor drain                                                                              |
|----------------------|----------------------------------------------------------------------------------------------------------------------------------------------------------|
| Water Supply System: | 24V water pump 25L food-grade plastic clean water tanks 25L food-grade plastic waste water tanks                                                         |
| Kitchen Equipment    | 201 stainless steel workbenches with cabinets Vertical drink cooler 1.8m under-counter fridge Gas deep fryer Gas grill 1.5m stainless steel exhaust hood |
| Warranty:            | One-year warranty for free                                                                                                                               |