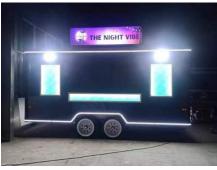

|
|----------------------|----------------------------------------------------------------------------------------------------------------------------------------------------------|
| Water Supply System: | 24V water pump 25L food-grade plastic clean water tanks 25L food-grade plastic waste water tanks                                                         |
| Kitchen Equipment    | 201 stainless steel workbenches with cabinets Vertical drink cooler 1.8m under-counter fridge Gas deep fryer Gas grill 1.5m stainless steel exhaust hood |
| Warranty:            | One-year warranty for free                                                                                                                               |

#### **Details**







- Side - - Front - - Side -







- Rear - - Side - - Window -







- Side - - Door - - Interior -







- Interior - - Water Sink - - Fridge -

#### Floor Plan



## Designs