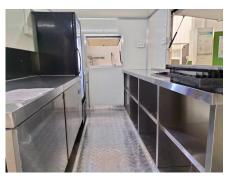

| Water Sink Kits:     | 2 compartment water sink Commercial faucet for cold & hot water Floor drain                                                                              |
|----------------------|----------------------------------------------------------------------------------------------------------------------------------------------------------|
| Water Supply System: | 24V water pump 25L food-grade plastic clean water tanks 25L food-grade plastic waste water tanks                                                         |
| Kitchen Equipment    | 201 stainless steel workbenches with cabinets Vertical drink cooler 1.8m under-counter fridge Gas deep fryer Gas grill 1.5m stainless steel exhaust hood |
| Warranty:            | One-year warranty for free                                                                                                                               |

#### **Details**

- Side - - Front - - Side -

- Rear - - Side - - Window -

- Side - - Door - - Interior -

- Interior - - Water Sink - - Fridge -