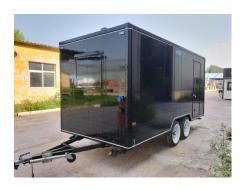

#### **Details**

- Side - - Front - - Side -

- Rear - - Side - - Window -

- Side - - Door - - Interior -

- Interior - - Water Sink - - Fridge -