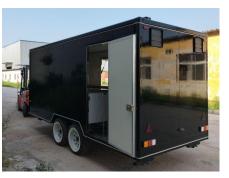

#### **Details**

- Side - - Front - - Side -

- Rear - - Side - - Window -

- Side - - Door - - Interior -

- Interior - - Water Sink - - Fridge -