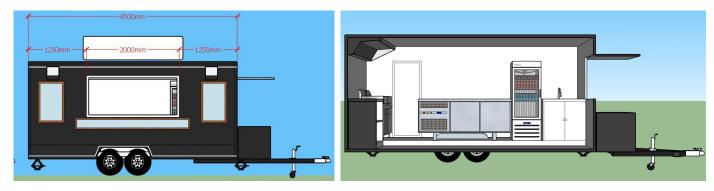

#### **Details**

- Side - - Front - - Side -

- Rear - - Side - - Window -

- Side - - Door - - Interior -

- Interior - - Water Sink - - Fridge -