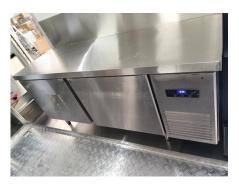

| Water Sink Kits:     | 2 compartment water sink Commercial faucet for cold & hot water Floor drain                                                                              |
|----------------------|----------------------------------------------------------------------------------------------------------------------------------------------------------|
| Water Supply System: | 24V water pump 25L food-grade plastic clean water tanks 25L food-grade plastic waste water tanks                                                         |
| Kitchen Equipment    | 201 stainless steel workbenches with cabinets Vertical drink cooler 1.8m under-counter fridge Gas deep fryer Gas grill 1.5m stainless steel exhaust hood |
| Warranty:            | One-year warranty for free                                                                                                                               |

#### **Details**

- Side - - Front - - Side -

- Rear - - Side - - Window -

- Side - - Door - - Interior -

- Interior - - Water Sink - - Fridge -