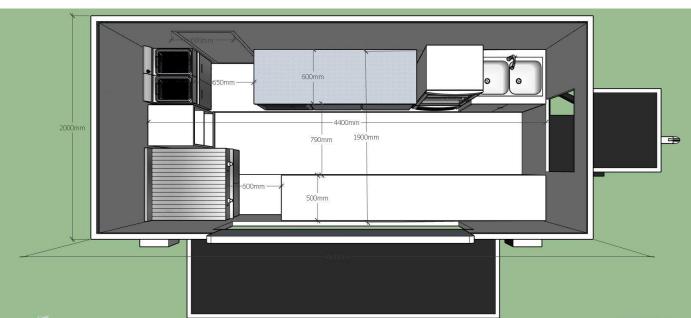

## Designs

### **Specification**

| Model:             | FS450                                                                                                                                                                                                                                         |
|--------------------|-----------------------------------------------------------------------------------------------------------------------------------------------------------------------------------------------------------------------------------------------|
| Dimensions:        | 450*200*2300cm                                                                                                                                                                                                                                |
| Color:             | Black                                                                                                                                                                                                                                         |
| Window:            | 2m Flip-out concession windows, with fold down shelf                                                                                                                                                                                          |
| Electrical:        | 220V/50HZ                                                                                                                                                                                                                                     |
| Material:          | Exterior wall: Extruded Polystyrene Board Insulation: 40mm black cotton Interior wall: ACM Workbench: 201 stainless steel Floor: Non-slip aluminium checkered floor                                                                           |
| Accessory:         | 88cm safety chain Trailer hitch ball Trailer coupler Heavy-duty stabilizer legs Heavy-duty trailer jack with wheel Standard gas piping Stainless steel propane tank holder                                                                    |
| Electrical System: | Electrical panel board Circuit breaker Power sockets Generator receptacle Interior light bars License light Tail lights & red reflectors Side lights 7 pin trailer connector LED light strips LED light box sign LED flood lights Menu lights |

| Water Sink Kits:     | 2 compartment water sink Commercial faucet for cold & hot water Floor drain                                                                              |
|----------------------|----------------------------------------------------------------------------------------------------------------------------------------------------------|
| Water Supply System: | 24V water pump 25L food-grade plastic clean water tanks 25L food-grade plastic waste water tanks                                                         |
| Kitchen Equipment    | 201 stainless steel workbenches with cabinets Vertical drink cooler 1.8m under-counter fridge Gas deep fryer Gas grill 1.5m stainless steel exhaust hood |
| Warranty:            | One-year warranty for free                                                                                                                               |