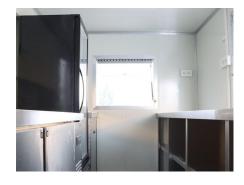

| Water Sink Kits:     | 2 compartment water sink Commercial faucet for cold & hot water Floor drain                                                                              |
|----------------------|----------------------------------------------------------------------------------------------------------------------------------------------------------|
| Water Supply System: | 24V water pump 25L food-grade plastic clean water tanks 25L food-grade plastic waste water tanks                                                         |
| Kitchen Equipment    | 201 stainless steel workbenches with cabinets Vertical drink cooler 1.8m under-counter fridge Gas deep fryer Gas grill 1.5m stainless steel exhaust hood |
| Warranty:            | One-year warranty for free                                                                                                                               |

#### **Details**

- Side - - Front - - Side -

- Rear - - Side - - Window -

- Side - - Door - - Interior -

- Interior - - Water Sink - - Fridge -