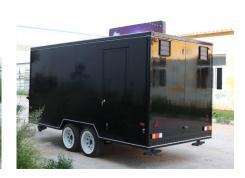

#### **Details**

- Side - - Front - - Side -

- Rear - - Side - - Window -

- Side - - Door - - Interior -

- Interior - - Water Sink - - Fridge -