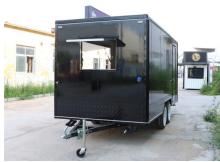

#### **Details**

- Side - - Front - - Side -

- Rear - - Side - - Window -

- Side - - Door - - Interior -

- Interior - - Water Sink - - Fridge -